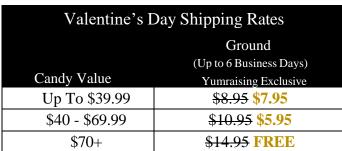

## Valentine's Day 2024 Product Options

Assorted Chocolates (1lb) Suggested Selling Price: \$29.50 Your Cost: \$23.60 Your Profit: \$5.90

Assorted Chocolates (2lbs) Suggested Selling Price: \$56.00 Your Cost: \$44.80 Your Profit: \$11.20