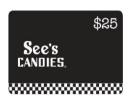

\$25 Gift Card\* Suggested Selling Price: \$25.00 Your Cost: \$21.25 Your Profit: \$3.75

**See's Zippered Tote** Suggested Selling Price: \$5.00 Your Cost: \$4.00 Your Profit: \$1.00

**Chocolate Shop Candle** 